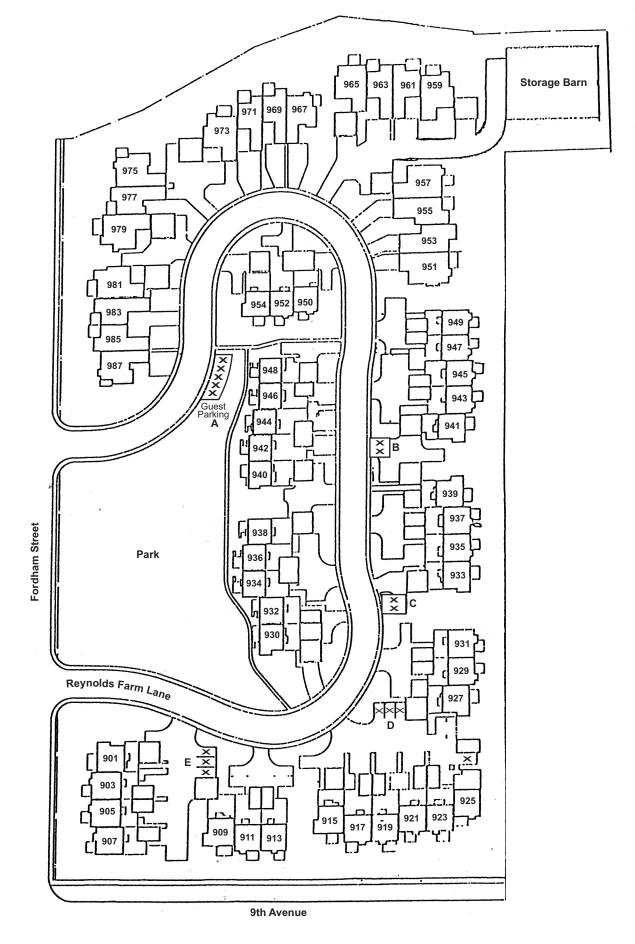

## Neighbors,

A very common complaint from homeowners is improperly parked vehicles on the Reynolds Farm property. Since guest parking is limited, it is extremely important that homeowners park only in their designated parking spaces so that guest parking is available for guests. Please review the following list of spaces by unit number, and the attached map.

At last count, we have a total of 16 guest parking spaces on the property, and homeowners are using between 5 and 8 of them. Consistent use of guest parking by homeowners is a violation!

If you have any questions with regards to parking, please see the Rules and Regulations on our website: reynoldsfarmhoa.com. Thank you!

## Reynolds Farm Site Plan

with 16 Guest Parking Spaces marked with X